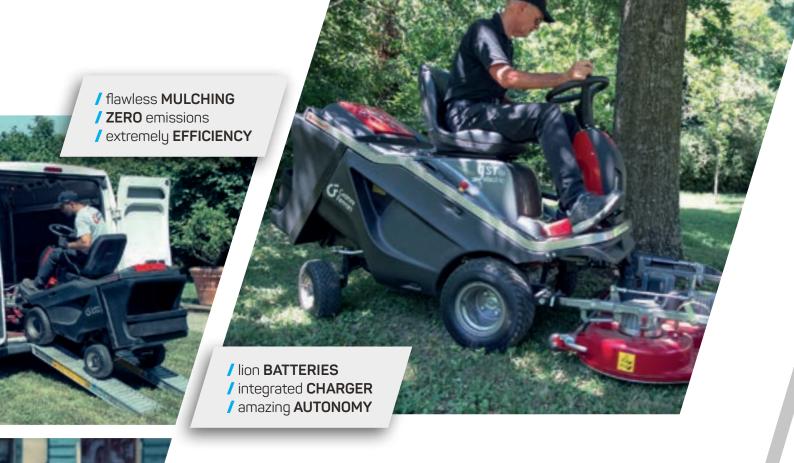

#### ECOFRIENDLY PROFICIENCY

100% ELECTRIC GREEN SPIRIT

THE FUTURE IS NOW

- / MOWER DECK in vertical position
- / simplified MAINTENANCE
- / EXTREMELY LOW noise

ELECTRIC EFFICIENCY ECOFRIENDLY SOUL LOOK TO THE FUTURE

/ lion BATTERIES

/ integrated CHARGER

/ incomparable AUTONOMY

- / direct CUT and COLLECTION
  / VENTRAL DECK with single blade
- / shockabsorbing floating **BLADES**

**AGILE MANOEUVRABILITY** 

**COMFORTABLE VISIBILITY** 