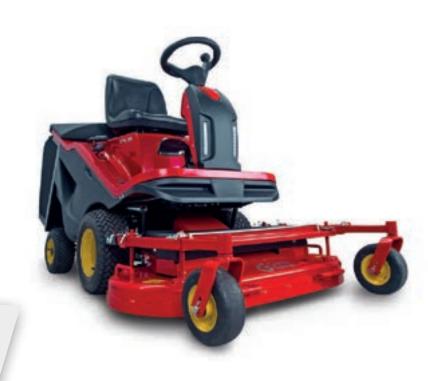

#### GTR

- frontal Led LIGHTSefficient direct COLLECTIONREDUCED working time
- / two SNOW ATTACHMENTS
  / reduced MANDEUVRES
  / attractive DESIGN

FULLY HYDRAULIC
PERFORMANCE VERSATILITY
NOTHING IS IMPOSSIBLE