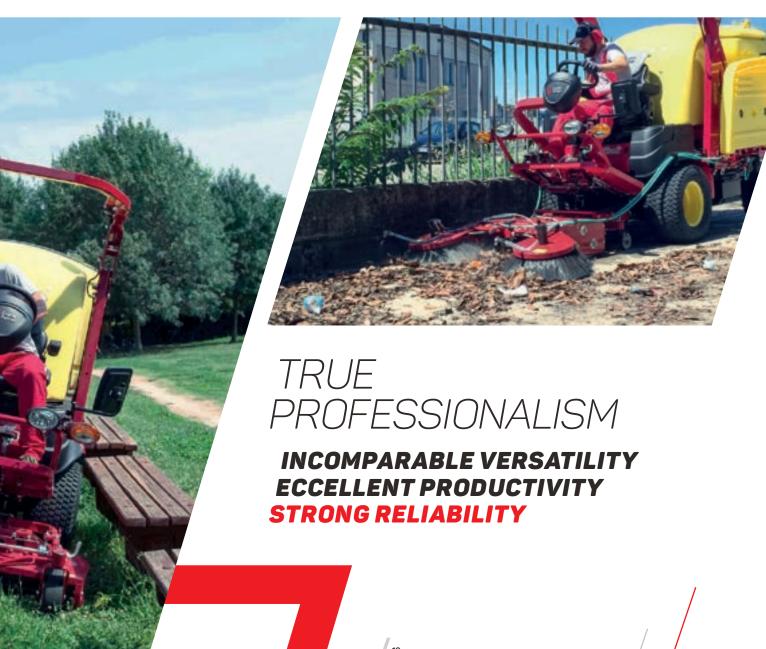

ER

/ incomparable AUTONOMY















- / direct CUT and COLLECTION
  / VENTRAL DECK with single blade
- / shockabsorbing floating **BLADES**









**AGILE MANOEUVRABILITY** 

**COMFORTABLE VISIBILITY** 

**EARN BY OPTIMIZING** 



#### GTR





- frontal Led LIGHTSefficient direct COLLECTIONREDUCED working time
- / two SNOW ATTACHMENTS
  / reduced MANDEUVRES
  / attractive DESIGN







FULLY HYDRAULIC
PERFORMANCE VERSATILITY
NOTHING IS IMPOSSIBLE













### PG / SR







FLAWLESS WORK PERFOMANCE STRONG MANAGEABILITY YOU CANNOT DO WITHOUT IT

- / STEERING COLUMN adjustable in depth
- / 800 LITERS max grass catcher capacity
- / 205 CM maximum emptying heigh







## Turbo 1-2-4



/ 6 MODELS for every need
/ 17 ATTACHMENTS for every season
/ unmatched MULTIFUNCTIONALITY













## Turbograss















## TurboZ













#### INCREDIBLE POWER





## Turboloader