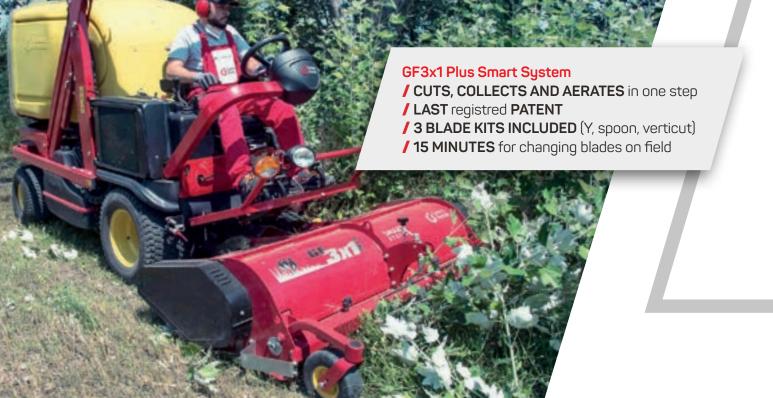

RGER

/ incomparable AUTONOMY















- / direct CUT and COLLECTION
  / VENTRAL DECK with single blade
- / shockabsorbing floating **BLADES**









**AGILE MANOEUVRABILITY** 

**COMFORTABLE VISIBILITY** 

**EARN BY OPTIMIZING** 



#### GTR





- frontal Led LIGHTSefficient direct COLLECTIONREDUCED working time
- / two SNOW ATTACHMENTS
  / reduced MANDEUVRES
  / attractive DESIGN







FULLY HYDRAULIC
PERFORMANCE VERSATILITY
NOTHING IS IMPOSSIBLE













### PG / SR







FLAWLESS WORK PERFOMANCE STRONG MANAGEABILITY YOU CANNOT DO WITHOUT IT

- / STEERING COLUMN adjustable in depth
- / 800 LITERS max grass catcher capacity
- / 205 CM maximum emptying heigh







## Turbo 1-2-4



/ 6 MODELS for every need
/ 17 ATTACHMENTS for every season
/ unmatched MULTIFUNCTIONALITY













## Turbograss















## TurboZ













#### INCREDIBLE POWER





## Turboloader