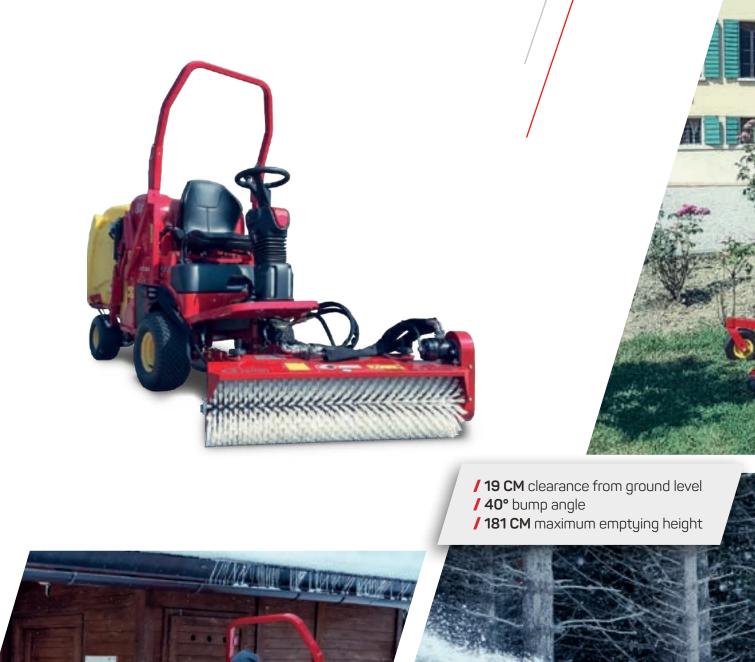

### PG / SR

FLAWLESS WORK PERFOMANCE STRONG MANAGEABILITY YOU CANNOT DO WITHOUT IT

- / STEERING COLUMN adjustable in depth
- / 800 LITERS max grass catcher capacity
- / 205 CM maximum emptying heigh