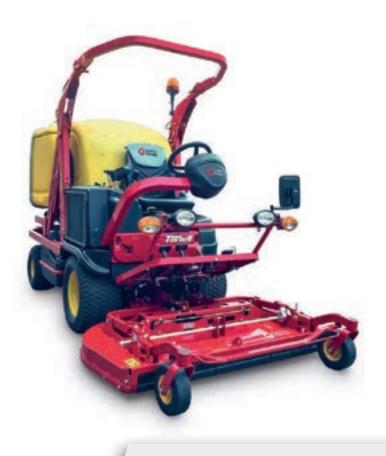

ELECTRIC EFFICIENCY ECOFRIENDLY SOUL LOOK TO THE FUTURE

/ lion BATTERIES

/ integrated CHARGER

/ incomparable AUTONOMY















- / direct CUT and COLLECTION
  / VENTRAL DECK with single blade
- / shockabsorbing floating **BLADES**









**AGILE MANOEUVRABILITY** 

**COMFORTABLE VISIBILITY** 

**EARN BY OPTIMIZING** 



#### GTR





- frontal Led LIGHTSefficient direct COLLECTIONREDUCED working time
- / two SNOW ATTACHMENTS
  / reduced MANDEUVRES
  / attractive DESIGN







FULLY HYDRAULIC
PERFORMANCE VERSATILITY
NOTHING IS IMPOSSIBLE













### PG / SR







FLAWLESS WORK PERFOMANCE STRONG MANAGEABILITY YOU CANNOT DO WITHOUT IT

- / STEERING COLUMN adjustable in depth
- / 800 LITERS max grass catcher capacity
- / 205 CM maximum emptying heigh







## Turbo 1-2-4



/ 6 MODELS for every need
/ 17 ATTACHMENTS for every season
/ unmatched MULTIFUNCTIONALITY













## Turbograss















## TurboZ













#### INCREDIBLE POWER





## Turboloader