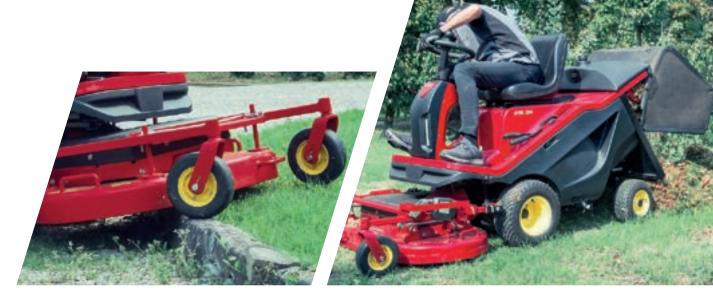

#### GTR

- frontal Led LIGHTSefficient direct COLLECTIONREDUCED working time
- / two SNOW ATTACHMENTS
  / reduced MANDEUVRES
  / attractive DESIGN

FULLY HYDRAULIC
PERFORMANCE VERSATILITY
NOTHING IS IMPOSSIBLE