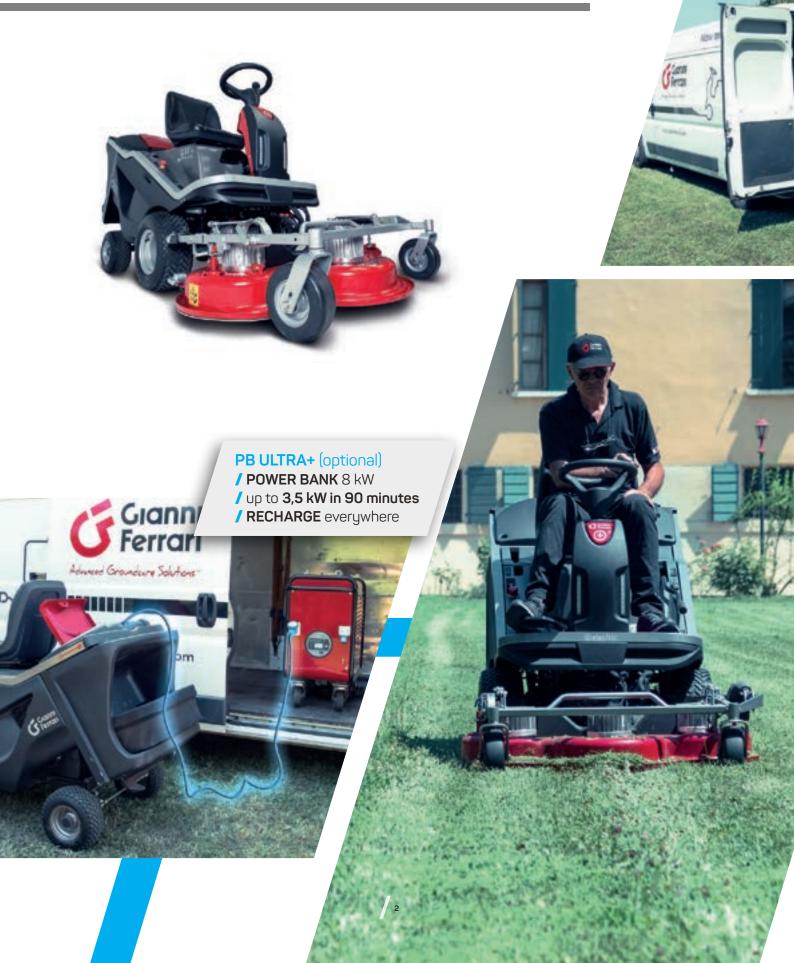

#### ECOFRIENDLY PROFICIENCY

100% ELECTRIC GREEN SPIRIT

THE FUTURE IS NOW

- / MOWER DECK in vertical position
- / simplified MAINTENANCE
- / EXTREMELY LOW noise

ELECTRIC EFFICIENCY ECOFRIENDLY SOUL LOOK TO THE FUTURE

/ lion BATTERIES

/ integrated CHARGER

/ incomparable AUTONOMY

- / direct CUT and COLLECTION
  / VENTRAL DECK with single blade
- / shockabsorbing floating **BLADES**

**AGILE MANOEUVRABILITY** 

**COMFORTABLE VISIBILITY** 