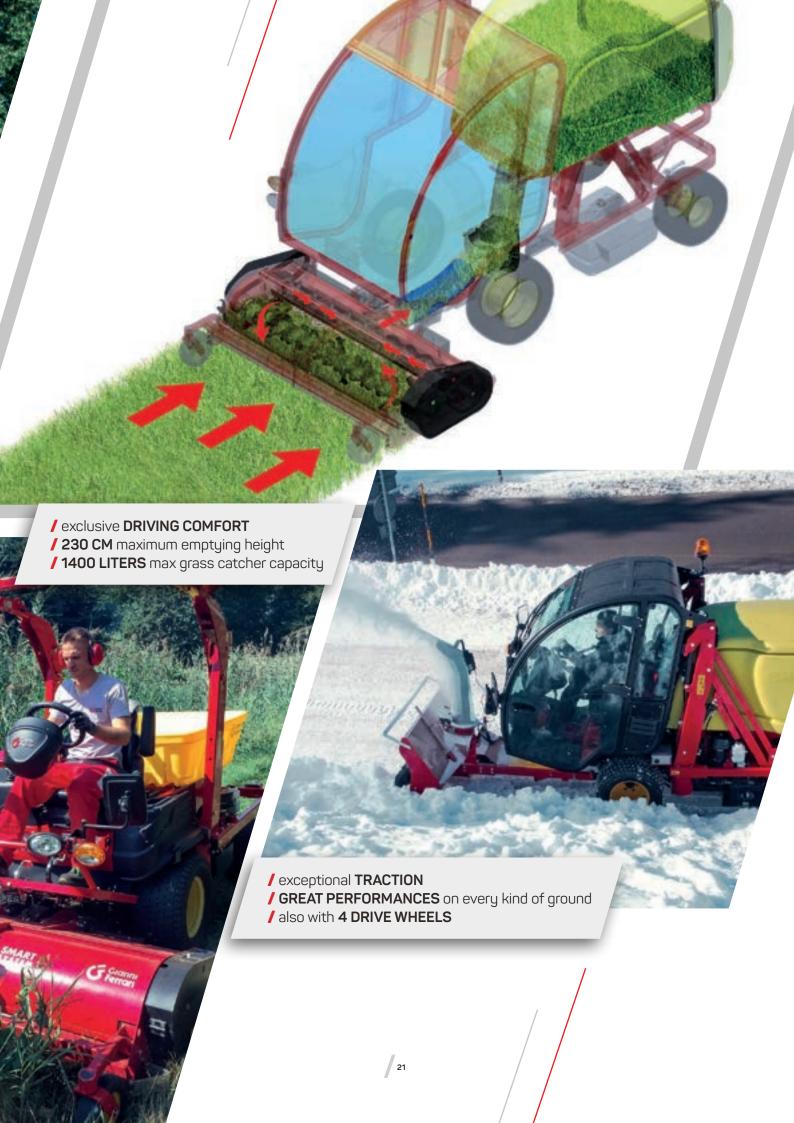

#### GTR

- frontal Led LIGHTSefficient direct COLLECTIONREDUCED working time
- / two SNOW ATTACHMENTS
  / reduced MANDEUVRES
  / attractive DESIGN

FULLY HYDRAULIC
PERFORMANCE VERSATILITY
NOTHING IS IMPOSSIBLE

### PG / SR

FLAWLESS WORK PERFOMANCE STRONG MANAGEABILITY YOU CANNOT DO WITHOUT IT

- / STEERING COLUMN adjustable in depth
- / 800 LITERS max grass catcher capacity
- / 205 CM maximum emptying heigh