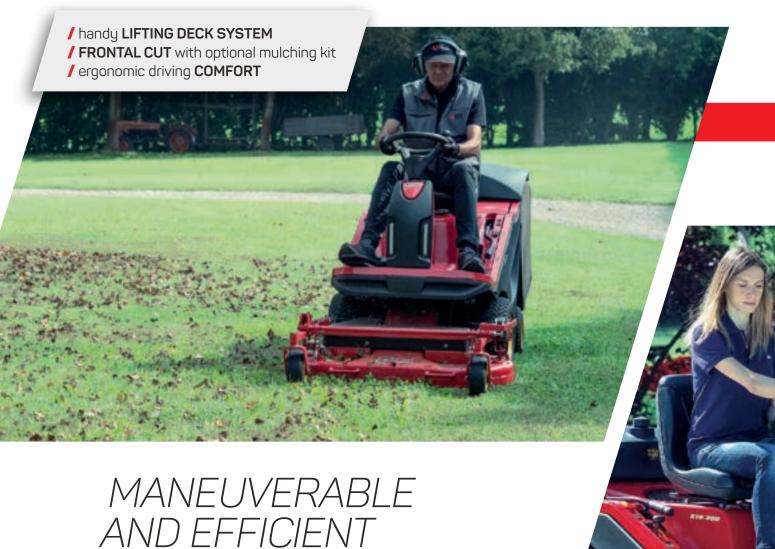

#### GTR

- frontal Led LIGHTSefficient direct COLLECTIONREDUCED working time
- / two SNOW ATTACHMENTS
  / reduced MANDEUVRES
  / attractive DESIGN

FULLY HYDRAULIC
PERFORMANCE VERSATILITY
NOTHING IS IMPOSSIBLE