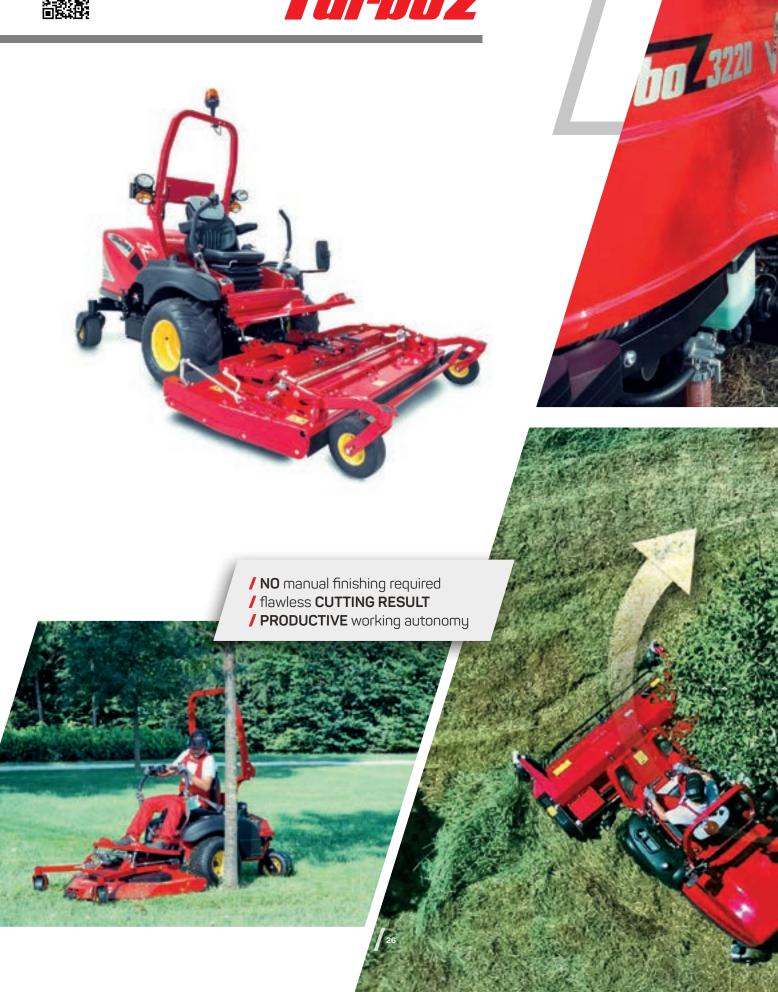

ect CUT and COLLECTION
  / VENTRAL DECK with single blade
- / shockabsorbing floating **BLADES**









**AGILE MANOEUVRABILITY** 

**COMFORTABLE VISIBILITY** 

**EARN BY OPTIMIZING** 



#### GTR





- frontal Led LIGHTSefficient direct COLLECTIONREDUCED working time
- / two SNOW ATTACHMENTS
  / reduced MANDEUVRES
  / attractive DESIGN







FULLY HYDRAULIC
PERFORMANCE VERSATILITY
NOTHING IS IMPOSSIBLE













### PG / SR







FLAWLESS WORK PERFOMANCE STRONG MANAGEABILITY YOU CANNOT DO WITHOUT IT

- / STEERING COLUMN adjustable in depth
- / 800 LITERS max grass catcher capacity
- / 205 CM maximum emptying heigh







## Turbo 1-2-4



/ 6 MODELS for every need
/ 17 ATTACHMENTS for every season
/ unmatched MULTIFUNCTIONALITY













## Turbograss















## TurboZ













#### INCREDIBLE POWER





## Turboloader