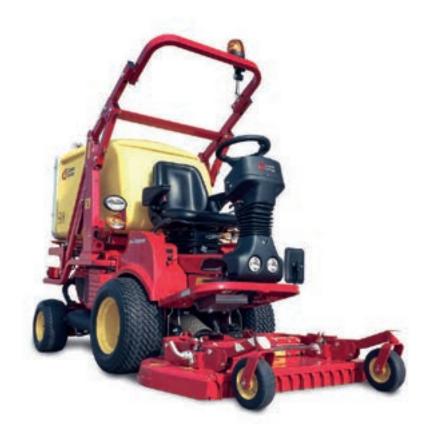

### PG / SR

FLAWLESS WORK PERFOMANCE STRONG MANAGEABILITY YOU CANNOT DO WITHOUT IT

- / STEERING COLUMN adjustable in depth
- / 800 LITERS max grass catcher capacity
- / 205 CM maximum emptying heigh