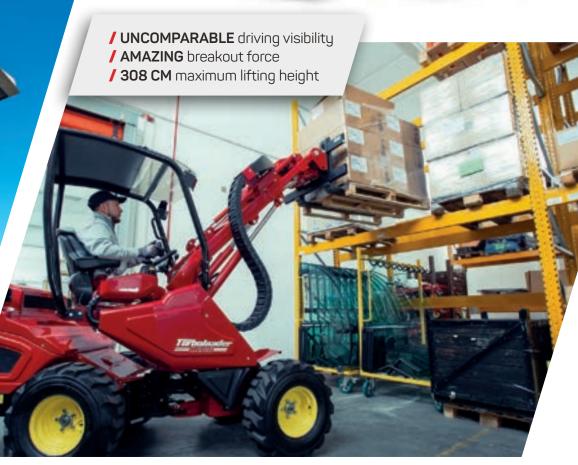

/ shockabsorbing floating **BLADES**









**AGILE MANOEUVRABILITY** 

**COMFORTABLE VISIBILITY** 

**EARN BY OPTIMIZING** 



#### GTR





- frontal Led LIGHTSefficient direct COLLECTIONREDUCED working time
- / two SNOW ATTACHMENTS
  / reduced MANDEUVRES
  / attractive DESIGN







FULLY HYDRAULIC
PERFORMANCE VERSATILITY
NOTHING IS IMPOSSIBLE













### PG / SR







FLAWLESS WORK PERFOMANCE STRONG MANAGEABILITY YOU CANNOT DO WITHOUT IT

- / STEERING COLUMN adjustable in depth
- / 800 LITERS max grass catcher capacity
- / 205 CM maximum emptying heigh







## Turbo 1-2-4



/ 6 MODELS for every need
/ 17 ATTACHMENTS for every season
/ unmatched MULTIFUNCTIONALITY













## Turbograss















## TurboZ













#### INCREDIBLE POWER





## Turboloader