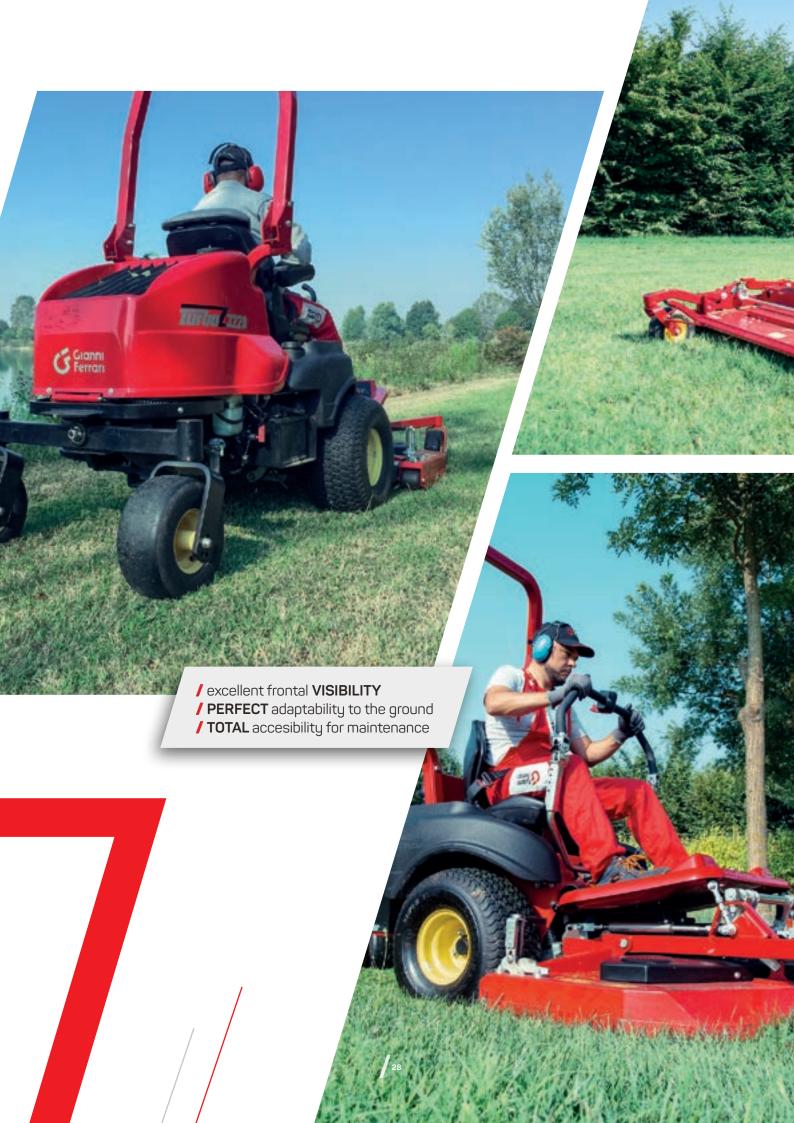

T and COLLECTION
  / VENTRAL DECK with single blade
- / shockabsorbing floating **BLADES**









**AGILE MANOEUVRABILITY** 

**COMFORTABLE VISIBILITY** 

**EARN BY OPTIMIZING** 



#### GTR





- frontal Led LIGHTSefficient direct COLLECTIONREDUCED working time
- / two SNOW ATTACHMENTS
  / reduced MANDEUVRES
  / attractive DESIGN







FULLY HYDRAULIC
PERFORMANCE VERSATILITY
NOTHING IS IMPOSSIBLE













### PG / SR







FLAWLESS WORK PERFOMANCE STRONG MANAGEABILITY YOU CANNOT DO WITHOUT IT

- / STEERING COLUMN adjustable in depth
- / 800 LITERS max grass catcher capacity
- / 205 CM maximum emptying heigh







## Turbo 1-2-4



/ 6 MODELS for every need
/ 17 ATTACHMENTS for every season
/ unmatched MULTIFUNCTIONALITY













## Turbograss















## TurboZ













#### INCREDIBLE POWER





## Turboloader