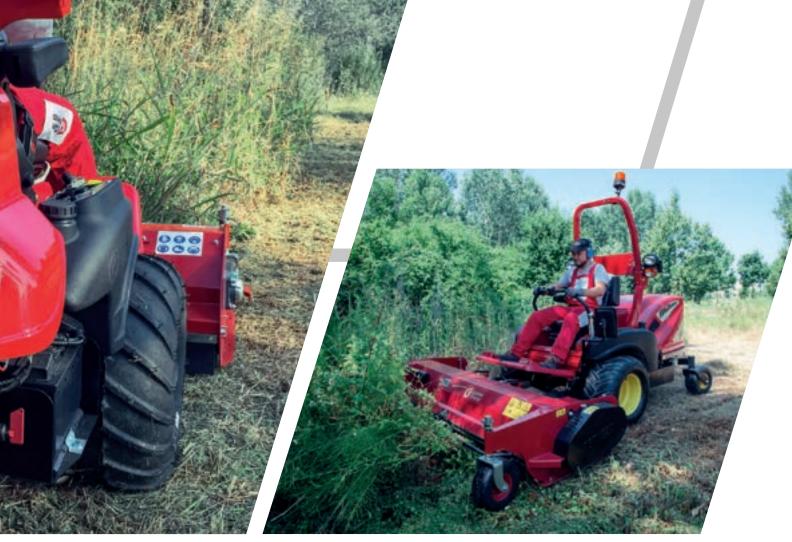

t CUT and COLLECTION
  / VENTRAL DECK with single blade
- / shockabsorbing floating **BLADES**









**AGILE MANOEUVRABILITY** 

**COMFORTABLE VISIBILITY** 

**EARN BY OPTIMIZING** 



#### GTR





- frontal Led LIGHTSefficient direct COLLECTIONREDUCED working time
- / two SNOW ATTACHMENTS
  / reduced MANDEUVRES
  / attractive DESIGN







FULLY HYDRAULIC
PERFORMANCE VERSATILITY
NOTHING IS IMPOSSIBLE













### PG / SR







FLAWLESS WORK PERFOMANCE STRONG MANAGEABILITY YOU CANNOT DO WITHOUT IT

- / STEERING COLUMN adjustable in depth
- / 800 LITERS max grass catcher capacity
- / 205 CM maximum emptying heigh







## Turbo 1-2-4



/ 6 MODELS for every need
/ 17 ATTACHMENTS for every season
/ unmatched MULTIFUNCTIONALITY













## Turbograss















## TurboZ













#### INCREDIBLE POWER





## Turboloader