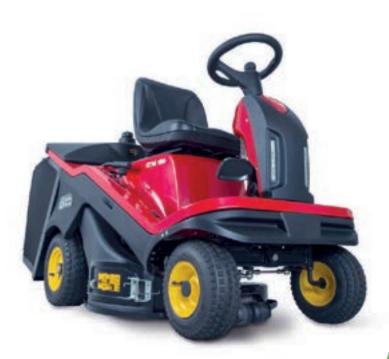

|                         | 110÷200 CM       | •    |            |          |                 |

Electric

Petrol

Diesel

Gardening

Cleaning Cleaning

**Agriculture** 

Construction

₩ Winter

/ 1









#### ECOFRIENDLY PROFICIENCY

100% ELECTRIC GREEN SPIRIT

THE FUTURE IS NOW



- / MOWER DECK in vertical position
- / simplified MAINTENANCE
- / EXTREMELY LOW noise



ELECTRIC EFFICIENCY ECOFRIENDLY SOUL LOOK TO THE FUTURE

/ lion BATTERIES

/ integrated CHARGER

/ incomparable AUTONOMY















- / direct CUT and COLLECTION
  / VENTRAL DECK with single blade
- / shockabsorbing floating **BLADES**









**AGILE MANOEUVRABILITY** 

**COMFORTABLE VISIBILITY** 

**EARN BY OPTIMIZING** 



#### GTR





- frontal Led LIGHTSefficient direct COLLECTIONREDUCED working time
- / two SNOW ATTACHMENTS
  / reduced MANDEUVRES
  / attractive DESIGN







FULLY HYDRAULIC
PERFORMANCE VERSATILITY
NOTHING IS IMPOSSIBLE













### PG / SR







FLAWLESS WORK PERFOMANCE STRONG MANAGEABILITY YOU CANNOT DO WITHOUT IT

- / STEERING COLUMN adjustable in depth
- / 800 LITERS max grass catcher capacity
- / 205 CM maximum emptying heigh







## Turbo 1-2-4



/ 6 MODELS for every need
/ 17 ATTACHMENTS for every season
/ unmatched MULTIFUNCTIONALITY













## Turbograss















##