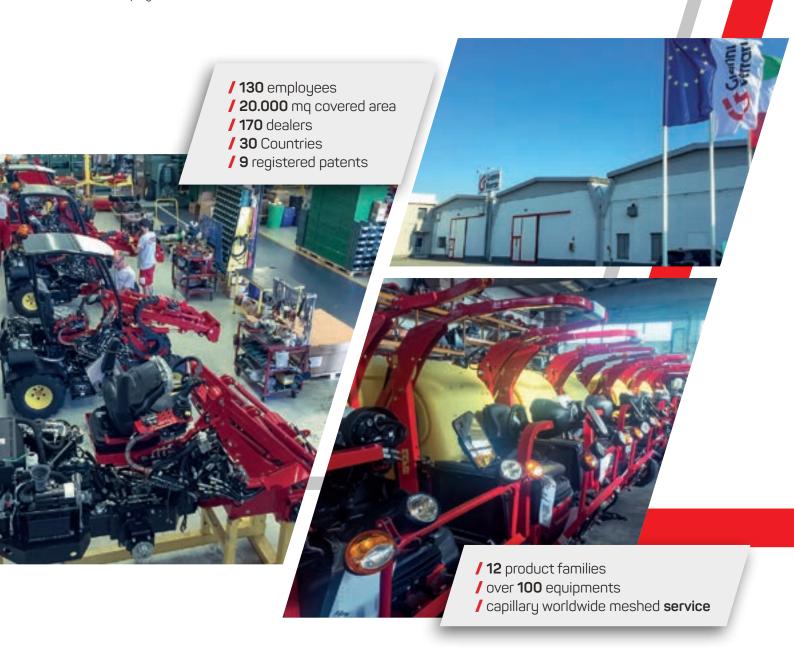

#### ECOFRIENDLY PROFICIENCY

100% ELECTRIC GREEN SPIRIT

THE FUTURE IS NOW

- / MOWER DECK in vertical position
- / simplified MAINTENANCE
- / EXTREMELY LOW noise

ELECTRIC EFFICIENCY ECOFRIENDLY SOUL LOOK TO THE FUTURE

/ lion BATTERIES

/ integrated CHARGER

/ incomparable AUTONOMY

- / direct CUT and COLLECTION
  / VENTRAL DECK with single blade
- / shockabsorbing floating **BLADES**

**AGILE MANOEUVRABILITY** 

**COMFORTABLE VISIBILITY** 