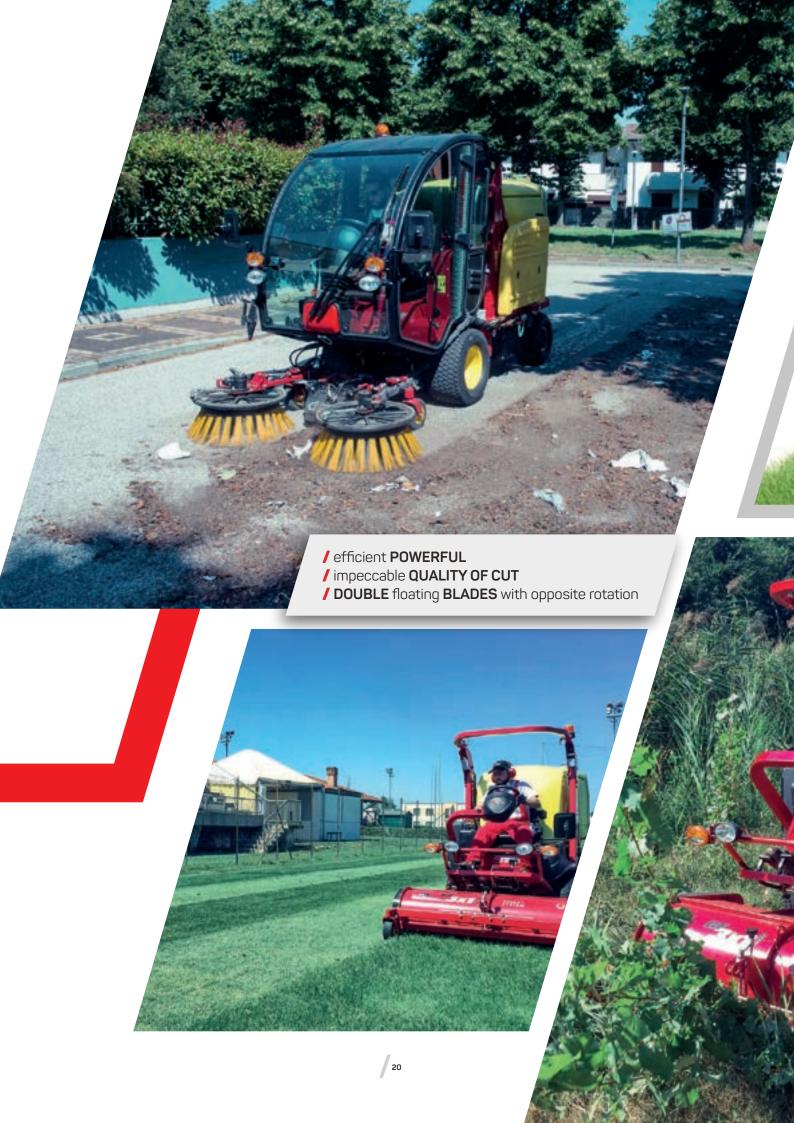

/ incomparable AUTONOMY















- / direct CUT and COLLECTION
  / VENTRAL DECK with single blade
- / shockabsorbing floating **BLADES**









**AGILE MANOEUVRABILITY** 

**COMFORTABLE VISIBILITY** 

**EARN BY OPTIMIZING** 



#### GTR





- frontal Led LIGHTSefficient direct COLLECTIONREDUCED working time
- / two SNOW ATTACHMENTS
  / reduced MANDEUVRES
  / attractive DESIGN







FULLY HYDRAULIC
PERFORMANCE VERSATILITY
NOTHING IS IMPOSSIBLE













### PG / SR







FLAWLESS WORK PERFOMANCE STRONG MANAGEABILITY YOU CANNOT DO WITHOUT IT

- / STEERING COLUMN adjustable in depth
- / 800 LITERS max grass catcher capacity
- / 205 CM maximum emptying heigh







## Turbo 1-2-4



/ 6 MODELS for every need
/ 17 ATTACHMENTS for every season
/ unmatched MULTIFUNCTIONALITY













## Turbograss















## TurboZ













#### INCREDIBLE POWER





## Turboloader