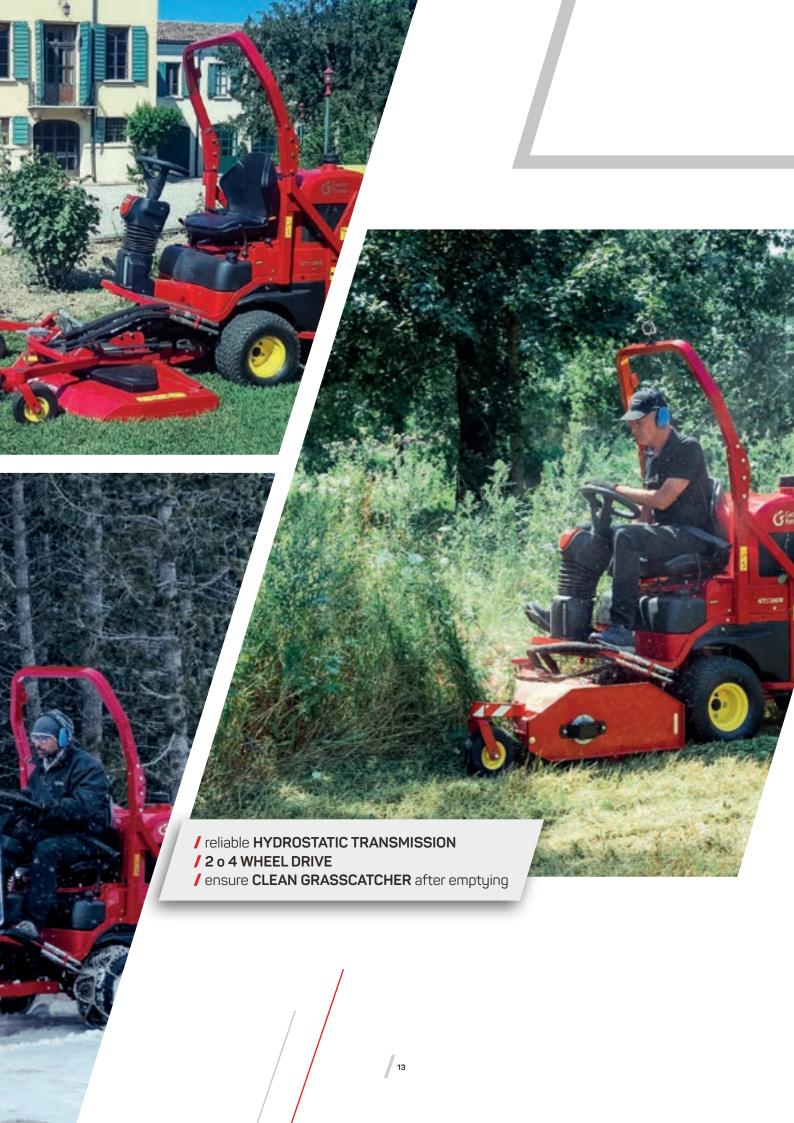

#### GTR

- frontal Led LIGHTSefficient direct COLLECTIONREDUCED working time
- / two SNOW ATTACHMENTS
  / reduced MANDEUVRES
  / attractive DESIGN

FULLY HYDRAULIC
PERFORMANCE VERSATILITY
NOTHING IS IMPOSSIBLE