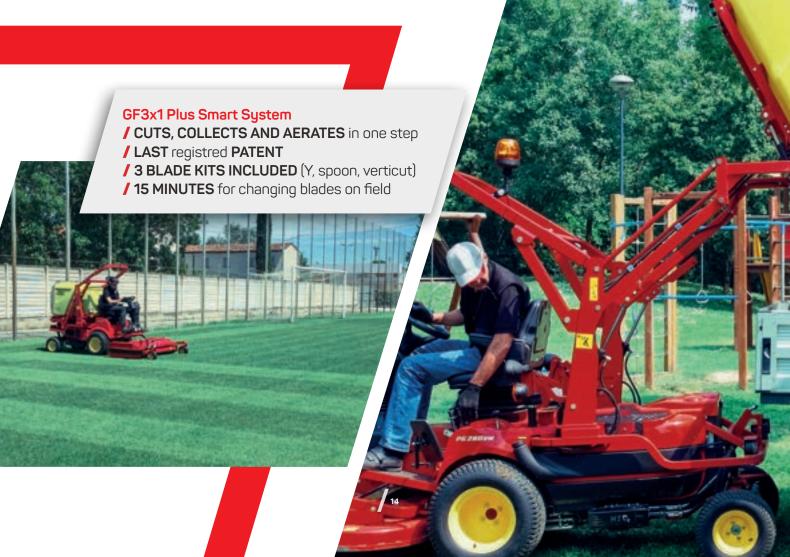

### PG / SR

FLAWLESS WORK PERFOMANCE STRONG MANAGEABILITY YOU CANNOT DO WITHOUT IT

- / STEERING COLUMN adjustable in depth
- / 800 LITERS max grass catcher capacity
- / 205 CM maximum emptying heigh