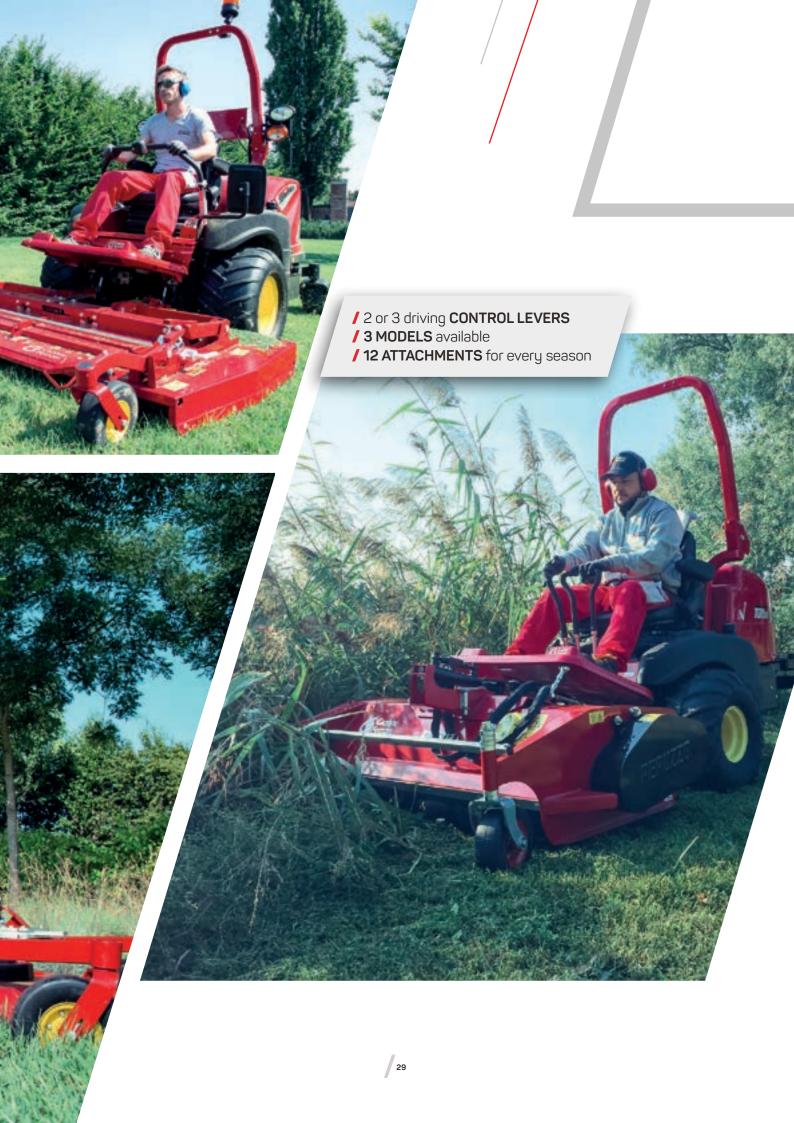

and COLLECTION
  / VENTRAL DECK with single blade
- / shockabsorbing floating **BLADES**









**AGILE MANOEUVRABILITY** 

**COMFORTABLE VISIBILITY** 

**EARN BY OPTIMIZING** 



#### GTR





- frontal Led LIGHTSefficient direct COLLECTIONREDUCED working time
- / two SNOW ATTACHMENTS
  / reduced MANDEUVRES
  / attractive DESIGN







FULLY HYDRAULIC
PERFORMANCE VERSATILITY
NOTHING IS IMPOSSIBLE













### PG / SR







FLAWLESS WORK PERFOMANCE STRONG MANAGEABILITY YOU CANNOT DO WITHOUT IT

- / STEERING COLUMN adjustable in depth
- / 800 LITERS max grass catcher capacity
- / 205 CM maximum emptying heigh







## Turbo 1-2-4



/ 6 MODELS for every need
/ 17 ATTACHMENTS for every season
/ unmatched MULTIFUNCTIONALITY













## Turbograss















## TurboZ













#### INCREDIBLE POWER





## Turboloader