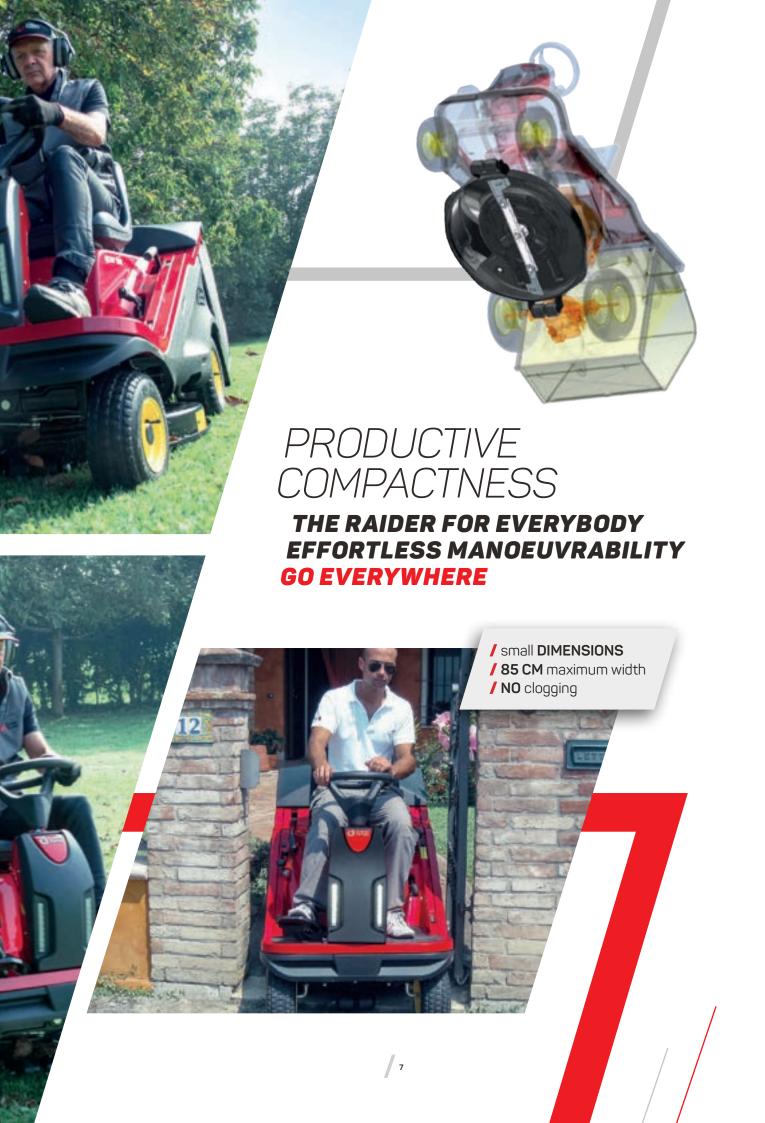

|                         | 110÷200 CM       | •    |            |          |                 |

Electric

Petrol

Diesel

Gardening

Cleaning Cleaning

**Agriculture** 

Construction

₩ Winter

/ 1









#### ECOFRIENDLY PROFICIENCY

100% ELECTRIC GREEN SPIRIT

THE FUTURE IS NOW



- / MOWER DECK in vertical position
- / simplified MAINTENANCE
- / EXTREMELY LOW noise



ELECTRIC EFFICIENCY ECOFRIENDLY SOUL LOOK TO THE FUTURE

/ lion BATTERIES

/ integrated CHARGER

/ incomparable AUTONOMY















- / direct CUT and COLLECTION
  / VENTRAL DECK with single blade
- / shockabsorbing floating **BLADES**









**AGILE MANOEUVRABILITY** 

**COMFORTABLE VISIBILITY** 

**EARN BY OPTIMIZING** 



#### GTR





- frontal Led LIGHTSefficient direct COLLECTIONREDUCED working time
- / two SNOW ATTACHMENTS
  / reduced MANDEUVRES
  / attractive DESIGN







FULLY HYDRAULIC
PERFORMANCE VERSATILITY
NOTHING IS IMPOSSIBLE













### PG / SR







FLAWLESS WORK PERFOMANCE STRONG MANAGEABILITY YOU CANNOT DO WITHOUT IT

- / STEERING COLUMN adjustable in depth
- / 800 LITERS max grass catcher capacity
- / 205 CM maximum emptying heigh







## Turbo 1-2-4



/ 6 MODELS for every need
/ 17 ATTACHMENTS for every season
/ unmatched MULTIFUNCTIONALITY













## Turbograss















## TurboZ













#### INCREDIBLE POWER





## Turboloader