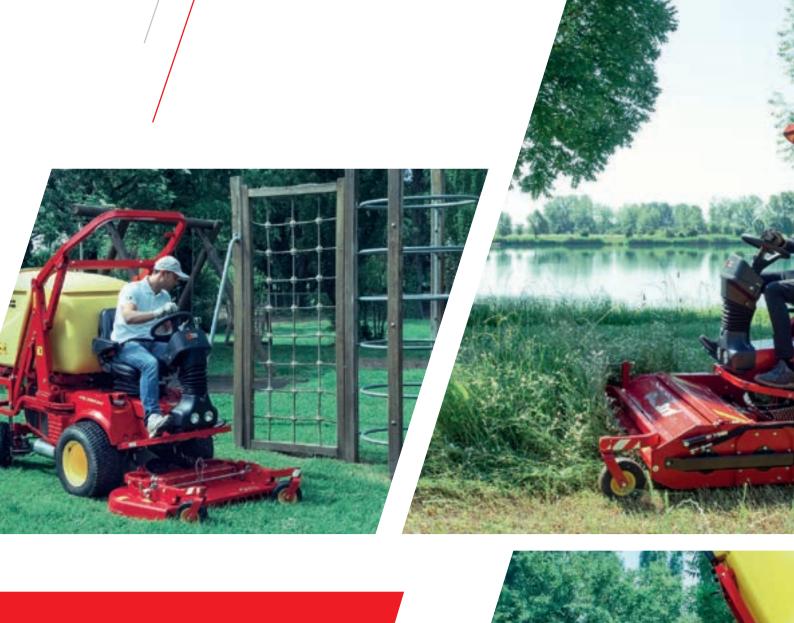

ning Cleaning

**Agriculture** 

Construction

₩ Winter

/ 1









#### ECOFRIENDLY PROFICIENCY

100% ELECTRIC GREEN SPIRIT

THE FUTURE IS NOW



- / MOWER DECK in vertical position
- / simplified MAINTENANCE
- / EXTREMELY LOW noise



ELECTRIC EFFICIENCY ECOFRIENDLY SOUL LOOK TO THE FUTURE

/ lion BATTERIES

/ integrated CHARGER

/ incomparable AUTONOMY















- / direct CUT and COLLECTION
  / VENTRAL DECK with single blade
- / shockabsorbing floating **BLADES**









**AGILE MANOEUVRABILITY** 

**COMFORTABLE VISIBILITY** 

**EARN BY OPTIMIZING** 



#### GTR





- frontal Led LIGHTSefficient direct COLLECTIONREDUCED working time
- / two SNOW ATTACHMENTS
  / reduced MANDEUVRES
  / attractive DESIGN







FULLY HYDRAULIC
PERFORMANCE VERSATILITY
NOTHING IS IMPOSSIBLE













### PG / SR







FLAWLESS WORK PERFOMANCE STRONG MANAGEABILITY YOU CANNOT DO WITHOUT IT

- / STEERING COLUMN adjustable in depth
- / 800 LITERS max grass catcher capacity
- / 205 CM maximum emptying heigh







## Turbo 1-2-4



/ 6 MODELS for every need
/ 17 ATTACHMENTS for every season
/ unmatched MULTIFUNCTIONALITY













## Turbograss















## TurboZ













#### INCREDIBLE POWER





## Turboloader