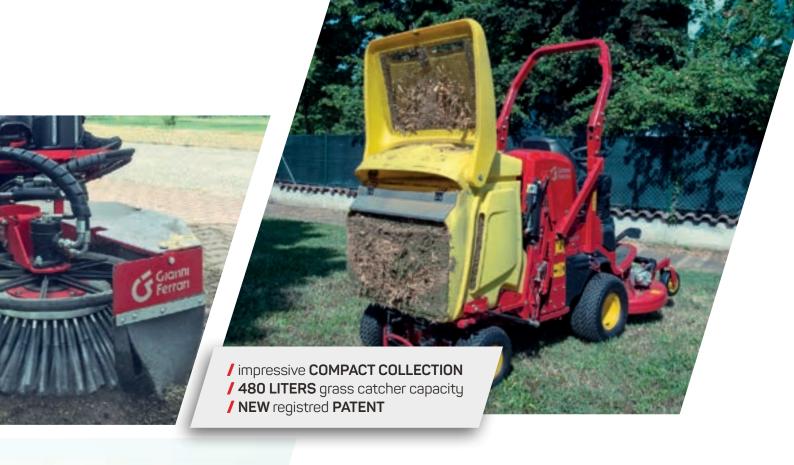

### PG / SR

FLAWLESS WORK PERFOMANCE STRONG MANAGEABILITY YOU CANNOT DO WITHOUT IT

- / STEERING COLUMN adjustable in depth
- / 800 LITERS max grass catcher capacity
- / 205 CM maximum emptying heigh