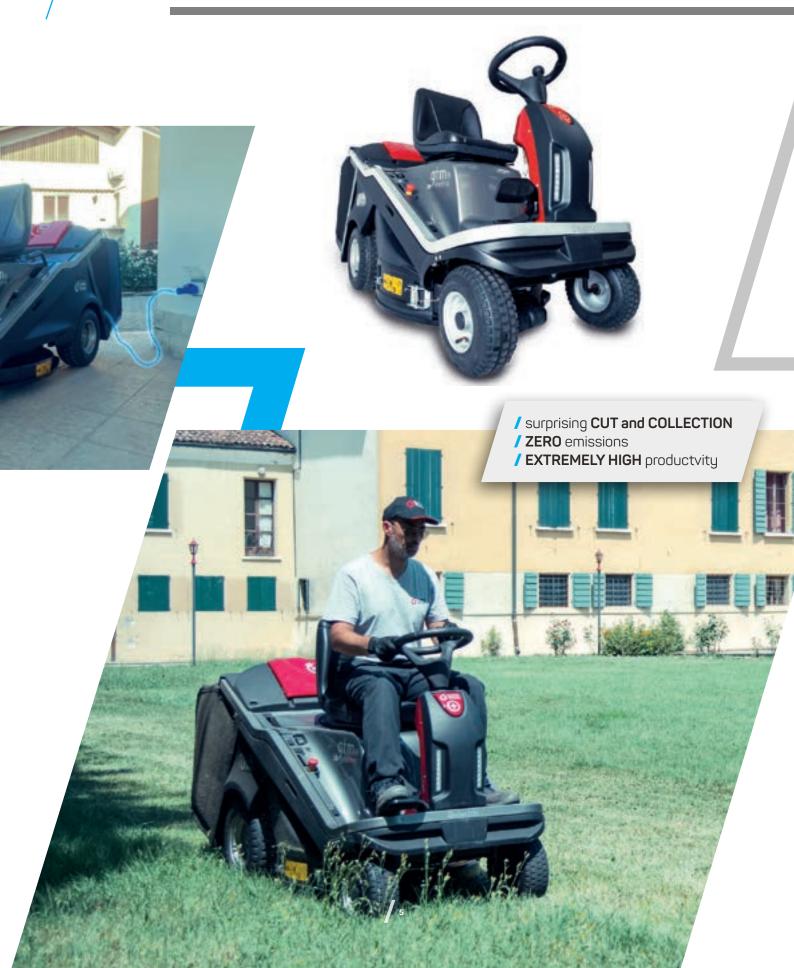

#### ECOFRIENDLY PROFICIENCY

100% ELECTRIC GREEN SPIRIT

THE FUTURE IS NOW

- / MOWER DECK in vertical position
- / simplified MAINTENANCE
- / EXTREMELY LOW noise

ELECTRIC EFFICIENCY ECOFRIENDLY SOUL LOOK TO THE FUTURE

/ lion BATTERIES

/ integrated CHARGER

/ incomparable AUTONOMY

- / direct CUT and COLLECTION
  / VENTRAL DECK with single blade
- / shockabsorbing floating **BLADES**

**AGILE MANOEUVRABILITY** 

**COMFORTABLE VISIBILITY** 