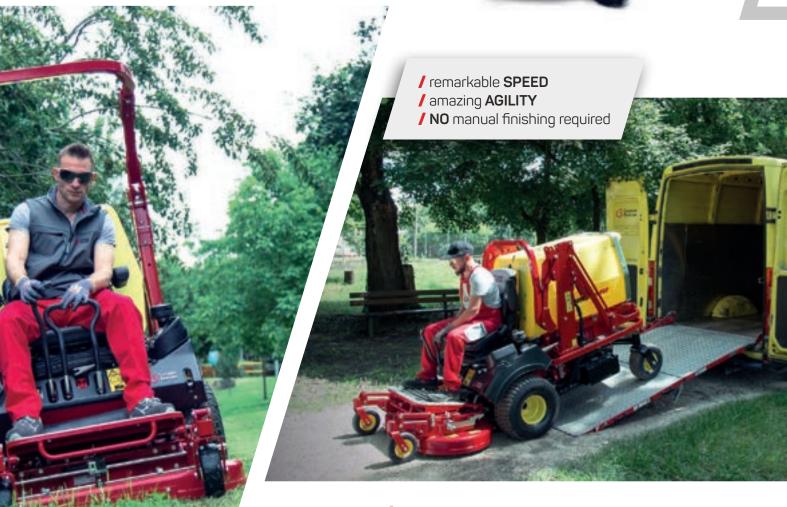

- / direct CUT and COLLECTION
  / VENTRAL DECK with single blade
- / shockabsorbing floating **BLADES**









**AGILE MANOEUVRABILITY** 

**COMFORTABLE VISIBILITY** 

**EARN BY OPTIMIZING** 



#### GTR





- frontal Led LIGHTSefficient direct COLLECTIONREDUCED working time
- / two SNOW ATTACHMENTS
  / reduced MANDEUVRES
  / attractive DESIGN







FULLY HYDRAULIC
PERFORMANCE VERSATILITY
NOTHING IS IMPOSSIBLE













### PG / SR







FLAWLESS WORK PERFOMANCE STRONG MANAGEABILITY YOU CANNOT DO WITHOUT IT

- / STEERING COLUMN adjustable in depth
- / 800 LITERS max grass catcher capacity
- / 205 CM maximum emptying heigh







## Turbo 1-2-4



/ 6 MODELS for every need
/ 17 ATTACHMENTS for every season
/ unmatched MULTIFUNCTIONALITY













## Turbograss















## TurboZ













#### INCREDIBLE POWER





## Turboloader