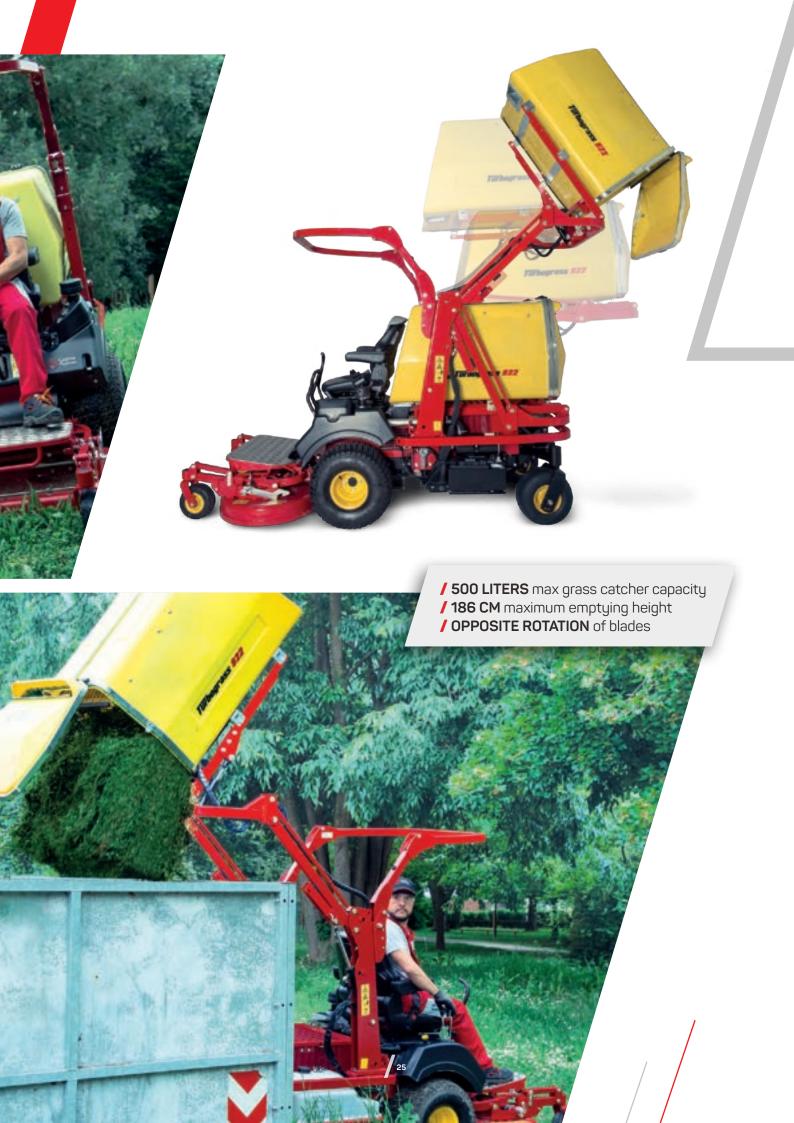

- / direct CUT and COLLECTION
  / VENTRAL DECK with single blade
- / shockabsorbing floating **BLADES**









**AGILE MANOEUVRABILITY** 

**COMFORTABLE VISIBILITY** 

**EARN BY OPTIMIZING** 



#### GTR





- frontal Led LIGHTSefficient direct COLLECTIONREDUCED working time
- / two SNOW ATTACHMENTS
  / reduced MANDEUVRES
  / attractive DESIGN







FULLY HYDRAULIC
PERFORMANCE VERSATILITY
NOTHING IS IMPOSSIBLE













### PG / SR







FLAWLESS WORK PERFOMANCE STRONG MANAGEABILITY YOU CANNOT DO WITHOUT IT

- / STEERING COLUMN adjustable in depth
- / 800 LITERS max grass catcher capacity
- / 205 CM maximum emptying heigh







## Turbo 1-2-4



/ 6 MODELS for every need
/ 17 ATTACHMENTS for every season
/ unmatched MULTIFUNCTIONALITY













## Turbograss















## TurboZ













#### INCREDIBLE POWER





## Turboloader