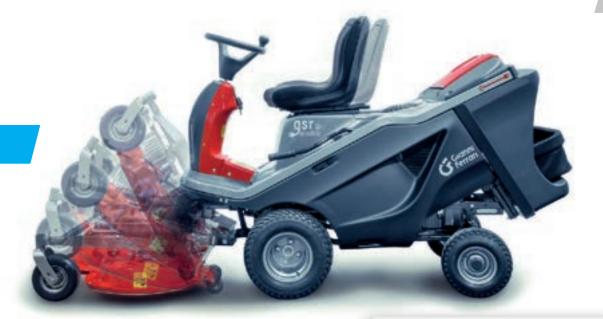

#### ECOFRIENDLY PROFICIENCY

100% ELECTRIC GREEN SPIRIT

THE FUTURE IS NOW

- / MOWER DECK in vertical position
- / simplified MAINTENANCE
- / EXTREMELY LOW noise

ELECTRIC EFFICIENCY ECOFRIENDLY SOUL LOOK TO THE FUTURE

/ lion BATTERIES

/ integrated CHARGER

/ incomparable AUTONOMY

- / direct CUT and COLLECTION
  / VENTRAL DECK with single blade
- / shockabsorbing floating **BLADES**

**AGILE MANOEUVRABILITY** 

**COMFORTABLE VISIBILITY** 