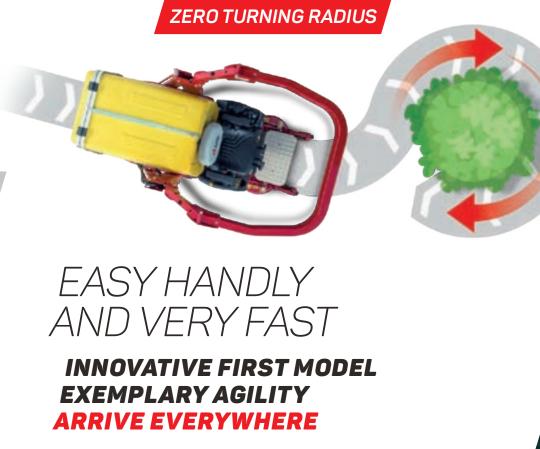

comparable AUTONOMY















- / direct CUT and COLLECTION
  / VENTRAL DECK with single blade
- / shockabsorbing floating **BLADES**









**AGILE MANOEUVRABILITY** 

**COMFORTABLE VISIBILITY** 

**EARN BY OPTIMIZING** 



#### GTR





- frontal Led LIGHTSefficient direct COLLECTIONREDUCED working time
- / two SNOW ATTACHMENTS
  / reduced MANDEUVRES
  / attractive DESIGN







FULLY HYDRAULIC
PERFORMANCE VERSATILITY
NOTHING IS IMPOSSIBLE













### PG / SR







FLAWLESS WORK PERFOMANCE STRONG MANAGEABILITY YOU CANNOT DO WITHOUT IT

- / STEERING COLUMN adjustable in depth
- / 800 LITERS max grass catcher capacity
- / 205 CM maximum emptying heigh







## Turbo 1-2-4



/ 6 MODELS for every need
/ 17 ATTACHMENTS for every season
/ unmatched MULTIFUNCTIONALITY













## Turbograss















## TurboZ













#### INCREDIBLE POWER





## Turboloader