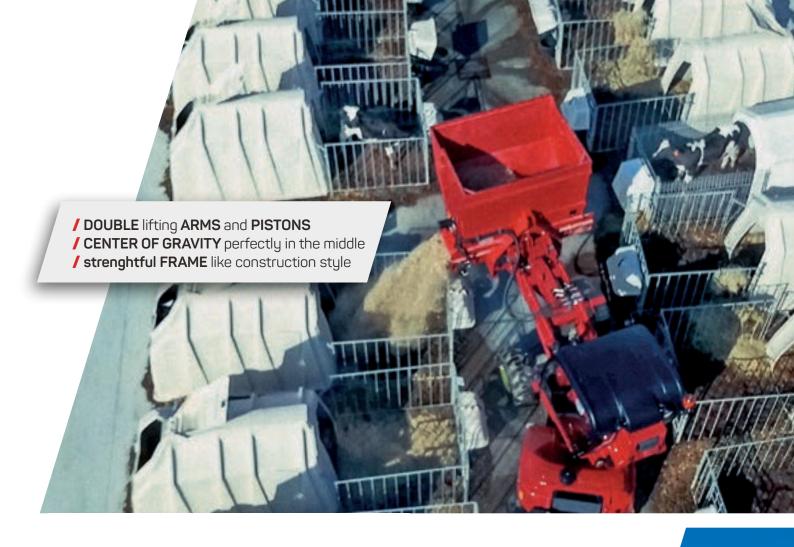

d COLLECTION
  / VENTRAL DECK with single blade
- / shockabsorbing floating **BLADES**









**AGILE MANOEUVRABILITY** 

**COMFORTABLE VISIBILITY** 

**EARN BY OPTIMIZING** 



#### GTR





- frontal Led LIGHTSefficient direct COLLECTIONREDUCED working time
- / two SNOW ATTACHMENTS
  / reduced MANDEUVRES
  / attractive DESIGN







FULLY HYDRAULIC
PERFORMANCE VERSATILITY
NOTHING IS IMPOSSIBLE













### PG / SR







FLAWLESS WORK PERFOMANCE STRONG MANAGEABILITY YOU CANNOT DO WITHOUT IT

- / STEERING COLUMN adjustable in depth
- / 800 LITERS max grass catcher capacity
- / 205 CM maximum emptying heigh







## Turbo 1-2-4



/ 6 MODELS for every need
/ 17 ATTACHMENTS for every season
/ unmatched MULTIFUNCTIONALITY













## Turbograss















## TurboZ













#### INCREDIBLE POWER





## Turboloader