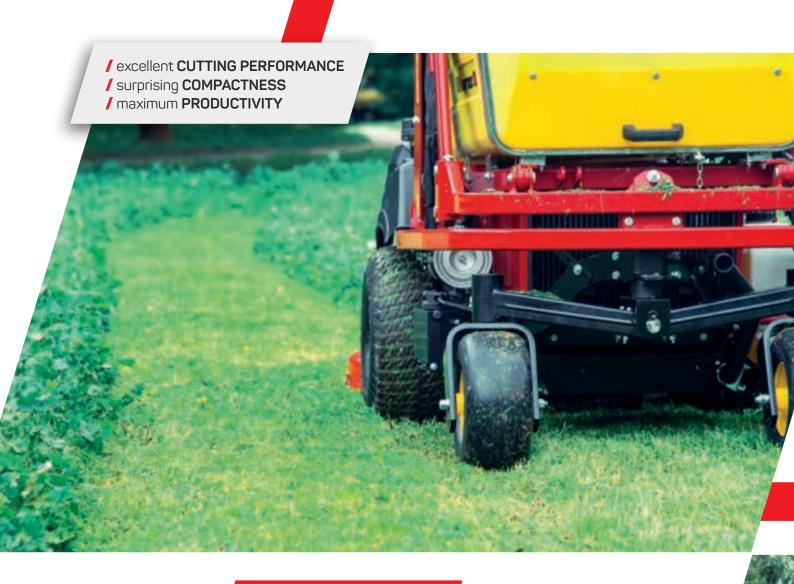

incomparable AUTONOMY















- / direct CUT and COLLECTION
  / VENTRAL DECK with single blade
- / shockabsorbing floating **BLADES**









**AGILE MANOEUVRABILITY** 

**COMFORTABLE VISIBILITY** 

**EARN BY OPTIMIZING** 



#### GTR





- frontal Led LIGHTSefficient direct COLLECTIONREDUCED working time
- / two SNOW ATTACHMENTS
  / reduced MANDEUVRES
  / attractive DESIGN







FULLY HYDRAULIC
PERFORMANCE VERSATILITY
NOTHING IS IMPOSSIBLE













### PG / SR







FLAWLESS WORK PERFOMANCE STRONG MANAGEABILITY YOU CANNOT DO WITHOUT IT

- / STEERING COLUMN adjustable in depth
- / 800 LITERS max grass catcher capacity
- / 205 CM maximum emptying heigh







## Turbo 1-2-4



/ 6 MODELS for every need
/ 17 ATTACHMENTS for every season
/ unmatched MULTIFUNCTIONALITY













## Turbograss















## TurboZ













#### INCREDIBLE POWER





## Turboloader