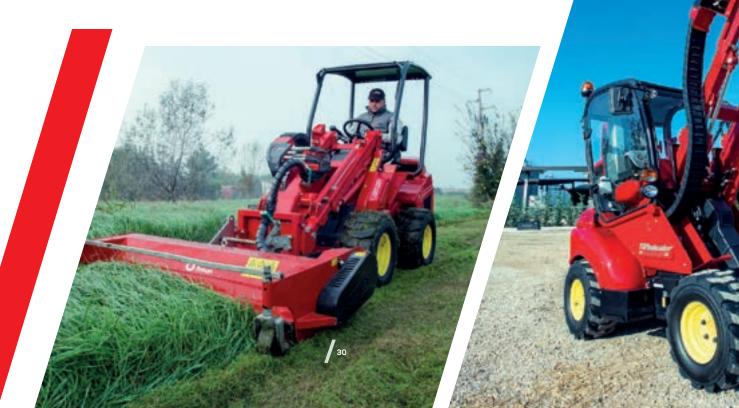

CK with single blade
- / shockabsorbing floating **BLADES**









**AGILE MANOEUVRABILITY** 

**COMFORTABLE VISIBILITY** 

**EARN BY OPTIMIZING** 



#### GTR





- frontal Led LIGHTSefficient direct COLLECTIONREDUCED working time
- / two SNOW ATTACHMENTS
  / reduced MANDEUVRES
  / attractive DESIGN







FULLY HYDRAULIC
PERFORMANCE VERSATILITY
NOTHING IS IMPOSSIBLE













### PG / SR







FLAWLESS WORK PERFOMANCE STRONG MANAGEABILITY YOU CANNOT DO WITHOUT IT

- / STEERING COLUMN adjustable in depth
- / 800 LITERS max grass catcher capacity
- / 205 CM maximum emptying heigh







## Turbo 1-2-4



/ 6 MODELS for every need
/ 17 ATTACHMENTS for every season
/ unmatched MULTIFUNCTIONALITY













## Turbograss















## TurboZ













#### INCREDIBLE POWER





## Turboloader