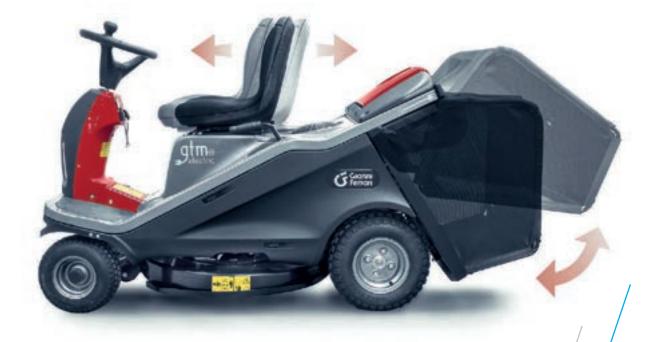

/ lion BATTERIES

/ integrated CHARGER

/ incomparable AUTONOMY

- / direct CUT and COLLECTION
  / VENTRAL DECK with single blade
- / shockabsorbing floating **BLADES**

**AGILE MANOEUVRABILITY** 

**COMFORTABLE VISIBILITY** 